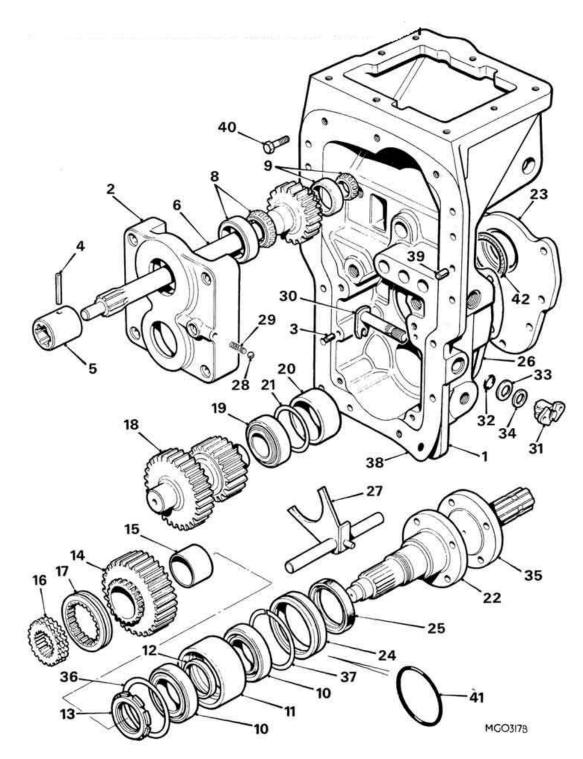

## **LEYLAND HYDRAULIC CASE AND P.T.O. SHAFT**

(Leyland and Marshall heavyweight tractors with 2 speed power-take-off).

| CTJ4028 Case     | CTJ4029 Cover    | BH608241 Bolt        | AMK749 Dowel        | RPS1630 Pin      |
|------------------|------------------|----------------------|---------------------|------------------|
| CTJ3235 Coupling | CTJ4031 Shaft    | 37H8136 Bearing      | GHB144 Bearing      | AMK4825 Bearing  |
| CTJ4036 Retainer | CTJ4037 Spacer   | CTJ3257 Nut          | CTJ3258 Gear-output | 83H643 Bush-gear |
| CTJ4237 Coupler  | CTJ4238 Coupling | CTJ3239 Gear-cluster | GHB137 Bearing      | CTJ3242 Spacer   |
| CTJ3243 Shim     | CTJ3244 Shim     | CTJ3245 Shim         | CTJ4042 Shaft-pto   |                  |