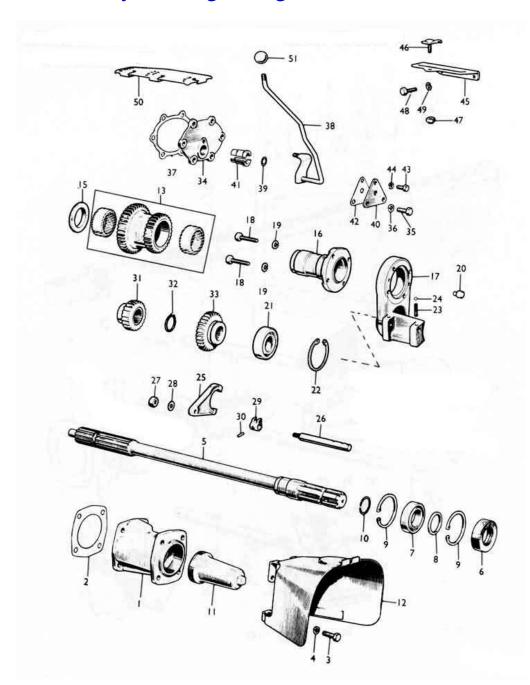

## **LEYLAND 2 SPEED POWER TAKE OFF**

## **Leyland Lightweight Tractor Parts**

| BTJ85 Housing          | BTJ220 Joint            | GHF165 Screw          | GHF333 Washer      |
|------------------------|-------------------------|-----------------------|--------------------|
| BTJ354 Shaft           | BTJ357 Shaft            | ATJ2056 Seal          | ATJ2057 Bearing    |
| BTJ86 Distance Piece   | ATJ2058 Circlip-housing | ATJ2091 Circlip-shaft | BTJ88 Shield-shaft |
| BTJ55 Shield-master    | BTJ370 Gear Assy        | BTJ270 Ring-thrust    | BTJ262 Shaft-gear  |
| BTJ264 Housing         | BH506161 Bolt           | GHF333 Washer-spring  | BTJ289 Dowel       |
| AMK777 Bearing-housing | ATJ2036 Circlip         | 22A75 Spring-ball     | BLS110 Ball        |
| BTJ295 Fork-selector   | BTJ293 Shaft-fork       | FNN504 Nut-shaft      | GHF321 Washer      |
| BTJ265 Selector-rod    | RPS1012 Pin-roll        | BTJ269 Gear           | CCN122 Circlip     |
| BTJ263 Gear-high/low   |                         |                       |                    |